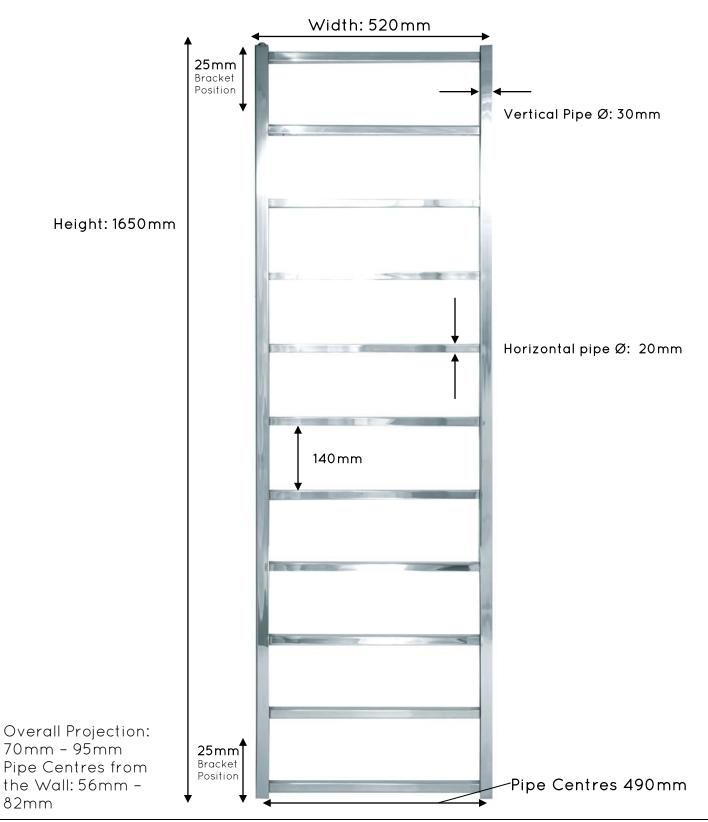

m - 82mm

100% STAINLESS STEEL

– EST 1997 —

HEATED TOWEL RAILS

#### Brunswick 900mm x 520mm

Width: 520mm



Overall Projection: 70mm - 95mm

Pipe Centres from the Wall: 56mm - 82mm

### JIS EUROPE 100% STAINLESS STEEL

- EST 1997-

HEATED TOWEL RAILS

# Brunswick 1250mm x 350mm



Overall Projection: 70mm – 95mm Pipe Centres from the Wall: 56mm – 82mm

100% STAINLESS STEEL

– EST 1997 —

HEATED TOWEL RAILS

## Brunswick 1250mm x 520mm

Width: 520mm



Overall Projection: 70mm - 95mm

Pipe Centres from the Wall: 56mm - 82mm

100% STAINLESS STEEL

−EST 1997 —

HEATED TOWEL RAILS

## Brunswick 1650mm x 350mm



Overall Projection: 70mm -95mm

Pipe Centres from the Wall:

56mm - 82mm

Pipe Centres: 320mm



100% STAINLESS STEEL

- EST 1997-

HEATED TOWEL RAILS

# Brunswick 1650mm x 520mm