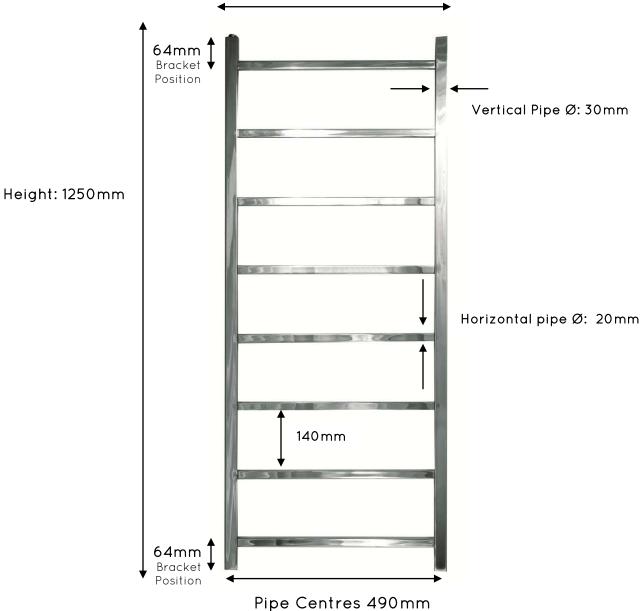

## Brunswick 1250mm x 520mm

Width: 520mm

Overall Projection: 70mm - 95mm

Pipe Centres from the Wall: 56mm - 82mm

100% STAINLESS STEEL

−EST 1997 —

HEATED TOWEL RAILS