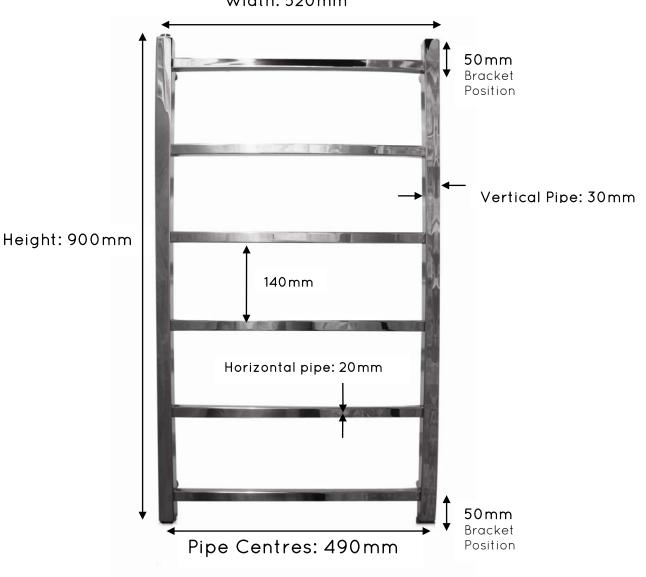

#### Brunswick 900mm x 520mm

Width: 520mm

Overall Projection: 70mm - 95mm

Pipe Centres from the Wall: 56mm - 82mm