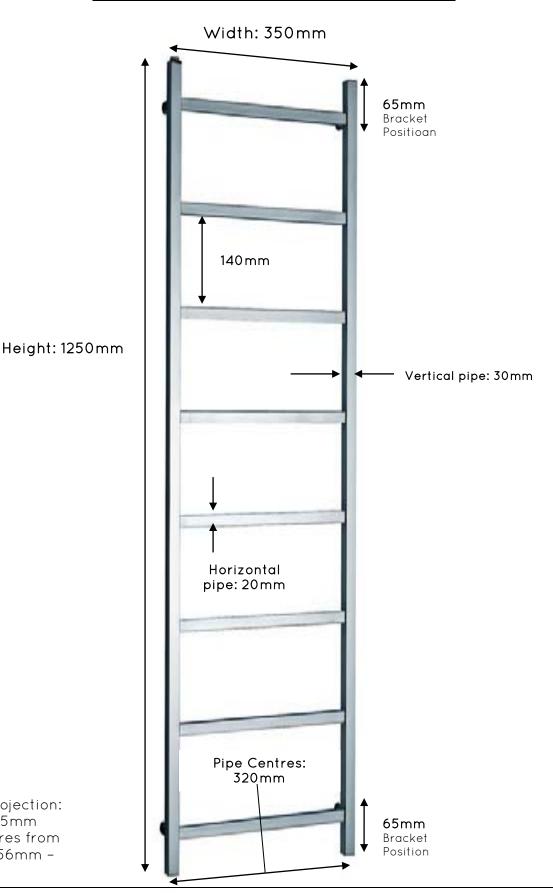

# Brunswick 1250mm x 350mm

Overall Projection: 70mm – 95mm Pipe Centres from the Wall: 56mm – 82mm

100% STAINLESS STEEL

– EST 1997 —

HEATED TOWEL RAILS