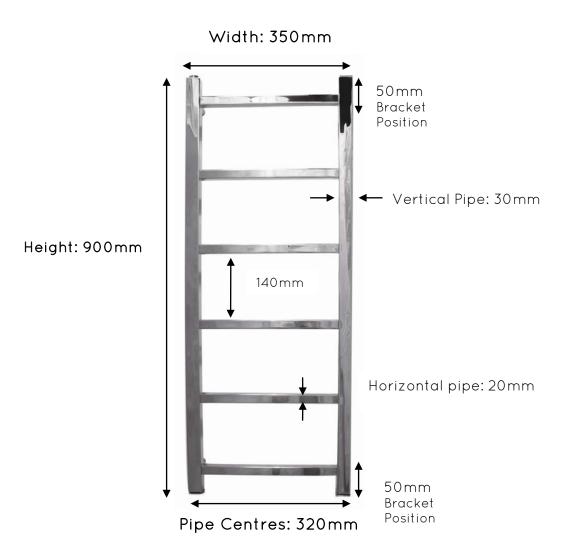

#### Brunswick 900mm x 350mm

Overall Projection: 70mm - 95mm

Pipe Centres from the Wall: 56mm - 82mm

100% STAINLESS STEEL

– EST 1997 —

HEATED TOWEL RAILS