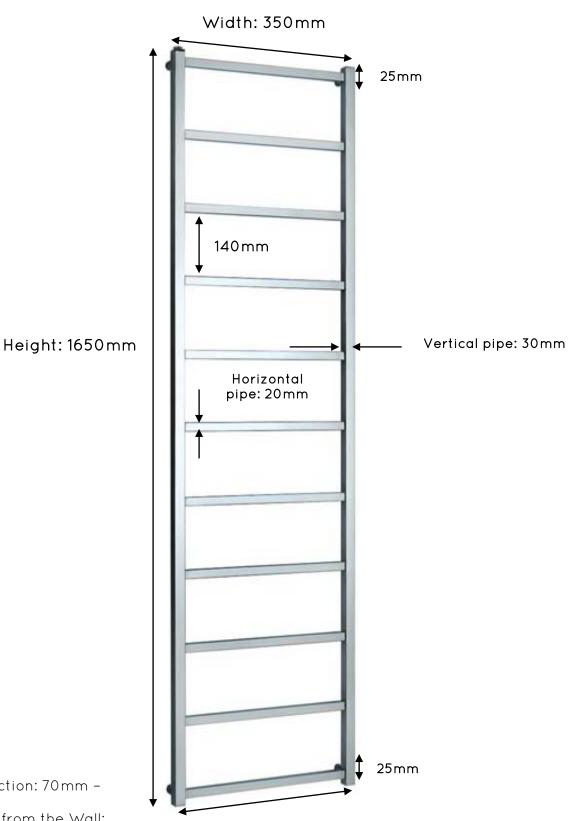

## Brunswick 1650mm x 350mm

Overall Projection: 70mm -95mm

Pipe Centres from the Wall:

56mm - 82mm

Pipe Centres: 320mm

100% STAINLESS STEEL

- EST 1997-

HEATED TOWEL RAILS