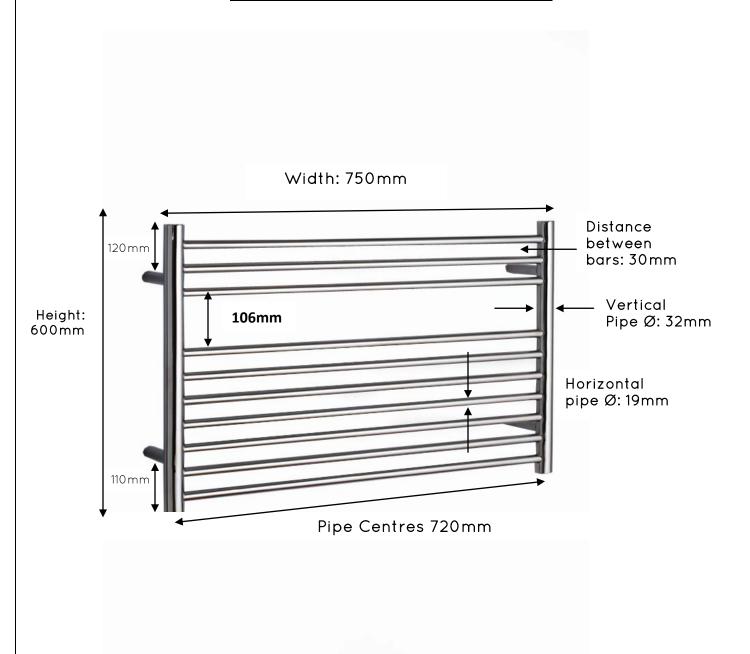

# Newick 600mm x 750mm

Overall Projection: 117mm\*

Pipe Centres from the Wall: 102mm

\*When using short brackets, projection and pipe centres from wall will be reduced by 25mm.