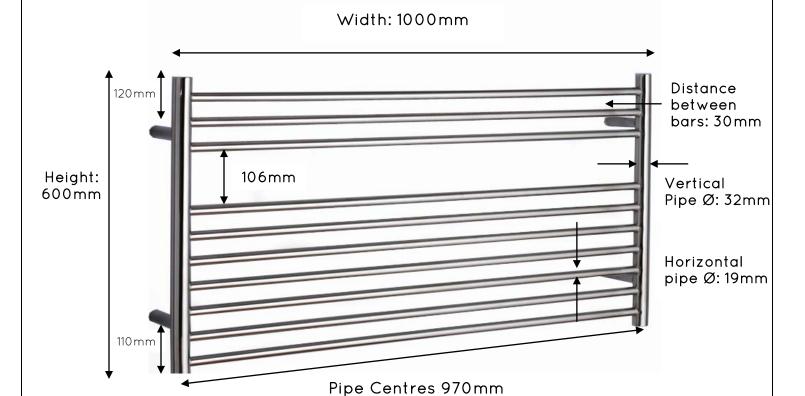

## Newick 600mm x 1000mm

Overall Projection: 117mm\*

Pipe Centres from the Wall: 102mm

\*When using short brackets, projection and pipe centres from wall will be

reduced by 25mm.