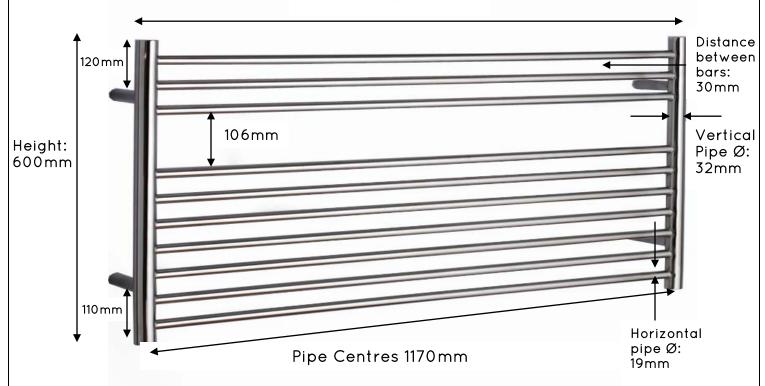

### Newick 600mm x 1200mm

Width: 1200mm

Overall Projection: 117mm\*

Pipe Centres from the Wall: 102mm

\*When using short brackets, projection and pipe centres from wall will be reduced by 25mm.