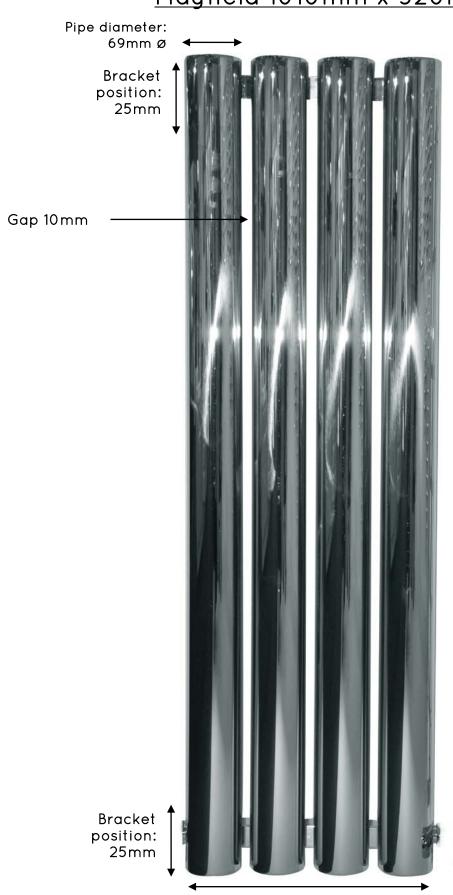

## Mayfield 1010mm x 320mm

Width 320mm

Height 1010mm

Pipe Centres (Horizontal): 950mm
Overall Projection: 140mm - 160mm
Pipe Centres from the Wall: 55mm - 75mm
When mounted vertically it has side tappings so the pipe centres are dependent on the type of valves.
When using Solar Angled Valves, the pipe centres will be 395mm.