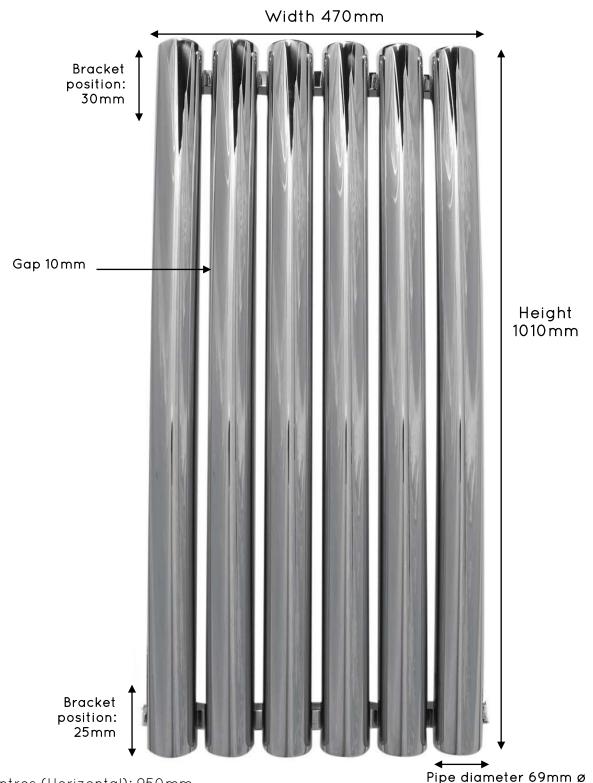

## Mayfield 1010mm x 470mm

Pipe Centres (Horizontal): 950mm Overall Projection: 140mm - 160mm

Pipe Centres from the Wall: 55mm - 75mm

When mounted vertically it has side tappings so the pipe centres are dependent on the type

of valves