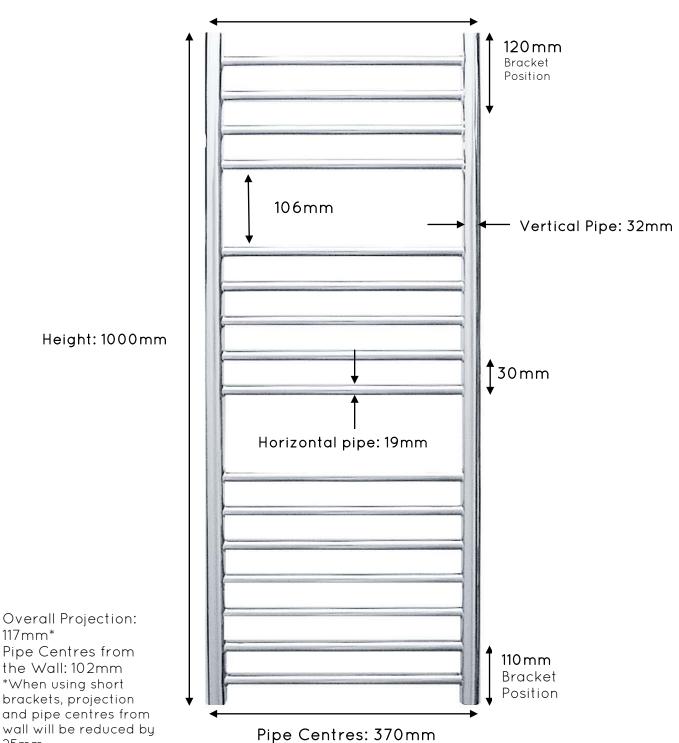

# Steyning 1000mm x 520mm

Width: 520mm 120 mm Bracket Position 106mm Vertical Pipe: 32mm Height: 1000mm 1 30 mm Horizontal pipe: 19mm Overall Projection: 110mm Bracket Position Pipe Centres: 490mm

117mm\* Pipe Centres from the Wall: 102mm \*When using short brackets, projection and pipe centres from wall will be reduced by 25mm.