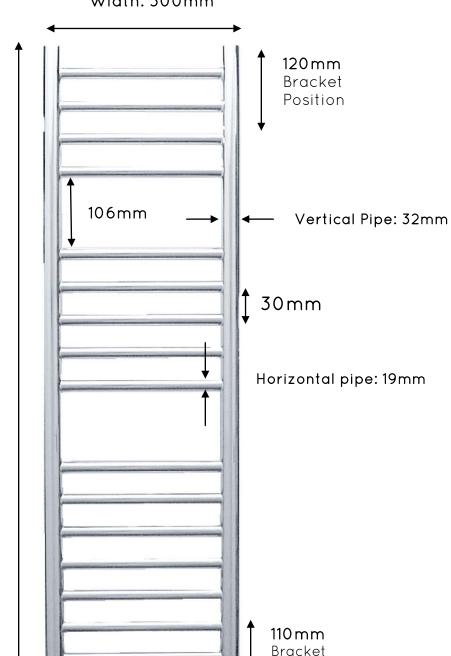

## Steyning 1000mm x 300mm

Width: 300mm

Position

Overall Projection: 117mm\* Pipe Centres from the

Height: 1000mm

Wall: 102mm

\*When using short brackets, projection and pipe centres from wall will be reduced by 25mm.

Pipe Centres: 270mm

100% STAINLESS STEEL

- EST 1997-

HEATED TOWEL RAILS