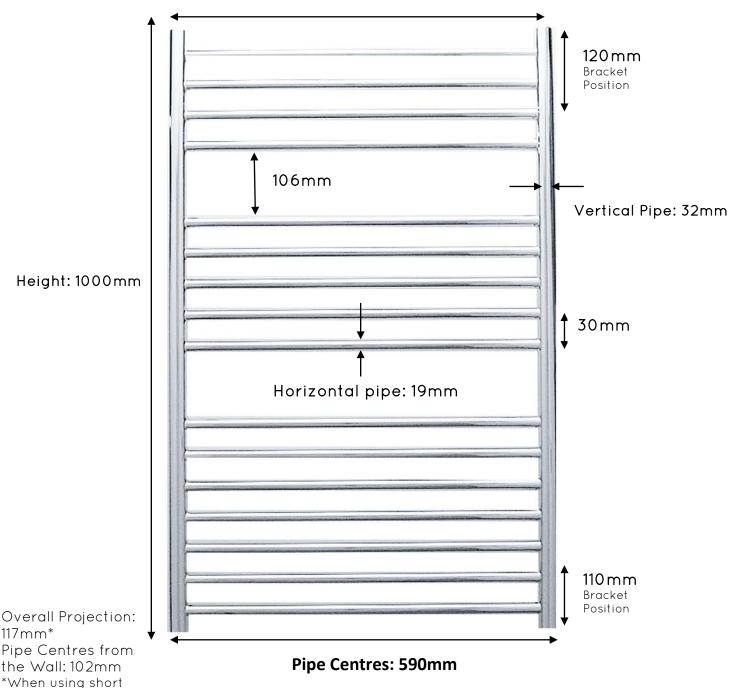

# Steyning 1000mm x 620mm

Width: 620mm

117mm\* Pipe Centres from the Wall: 102mm \*When using short brackets, projection and pipe centres from wall will be reduced by 25mm.