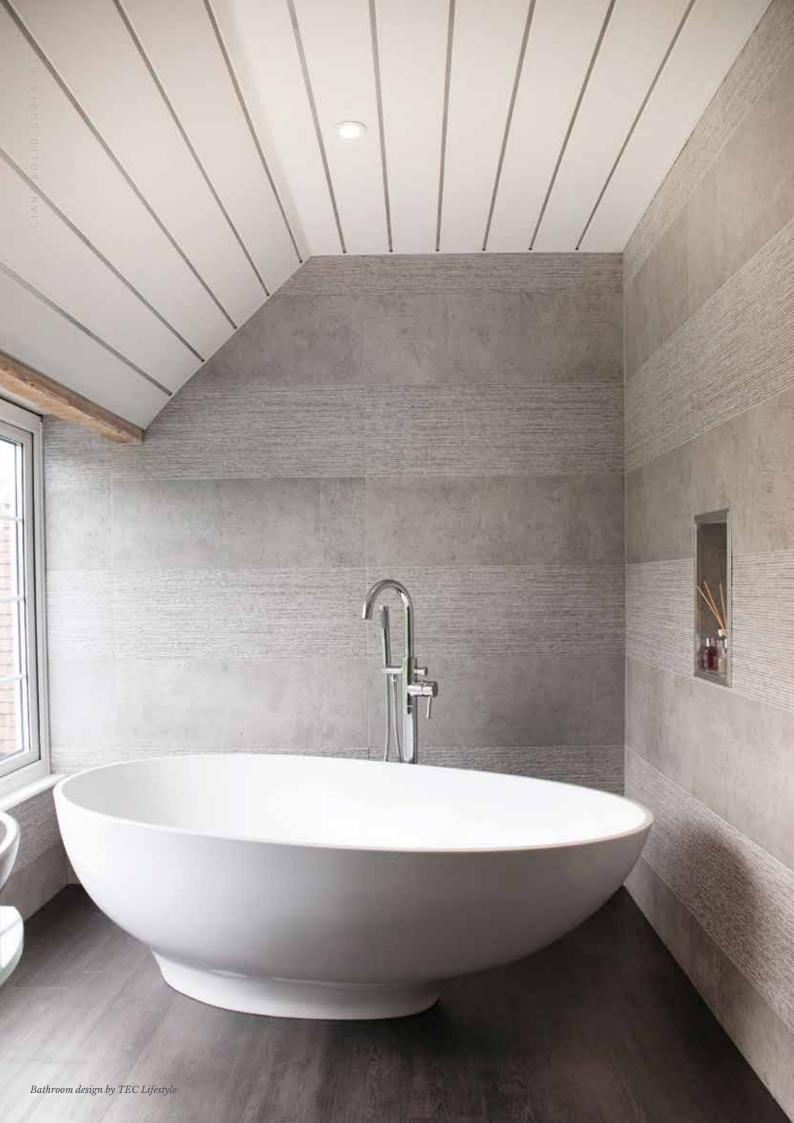

# GIO

The spacious Gio bath is the archetypal egg-shaped bath with a huge bathing area. Cast in gloss white Cian<sup>®</sup> it features a built in overflow that is hidden seamlessly within the bath for a smooth, contemporary finish.

The Gio bath comes with a push down waste in chrome.

## Specifications

| Cian <sup>®</sup> Solid Surface |
|---------------------------------|
| 535mm                           |
| 1645mm                          |
| 935mm                           |
| 180 ltrs                        |
| 94 Kg                           |
| Gloss White                     |
|                                 |