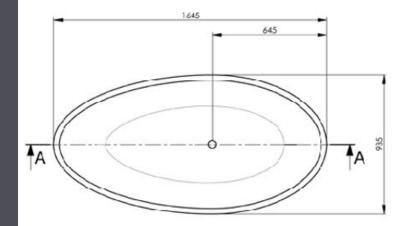

## Specifications

| Cian <sup>®</sup> Solid Surface |
|---------------------------------|
| 535mm                           |
| 1645mm                          |
| 935mm                           |
| 180 ltrs                        |
| 94 Kg                           |
| Gloss White                     |
|                                 |