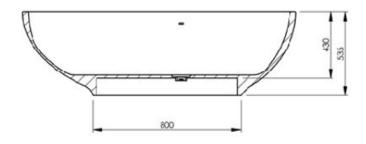

## Specifications

| Cian <sup>®</sup> Solid Surface |
|---------------------------------|
| 535mm                           |
| 1645mm                          |
| 935mm                           |
| 180 ltrs                        |
| 94 Kg                           |
| Gloss White                     |
|                                 |